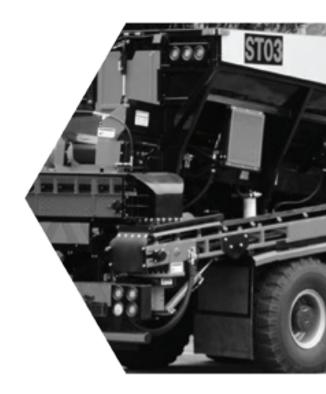

## **FEATURES**

- 600 mm wide positive drive conveyor
- Custom length placing conveyor to reach either side of truck for stemming
- In-cab control system identical to BME bulk MMUs to control belts and positioning, on/off and amount of stemming to be discharged
- Joystick control of the placing conveyor, inside or outside mounted
- Water spray system to control dust
- A metering system that can determine how much stemming to put in the hole on a meter basis
- Zero waste of aggregate