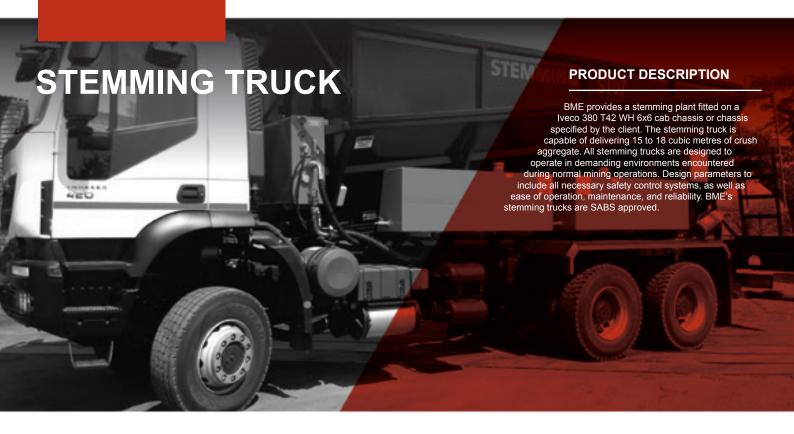

#### **APPLICATION**

The stemming truck is for opencast mining. This form of stemming will revolutionise stemming practices

## **FEATURES**

- 600 mm wide positive drive conveyor
- Custom length placing conveyor to reach either side of truck for stemming
- In-cab control system identical to BME bulk MMUs to control belts and positioning, on/off and amount of stemming to be discharged
- Joystick control of the placing conveyor, inside or outside mounted
- Water spray system to control dust
- A metering system that can determine how much stemming to put in the hole on a meter basis
- Zero waste of aggregate