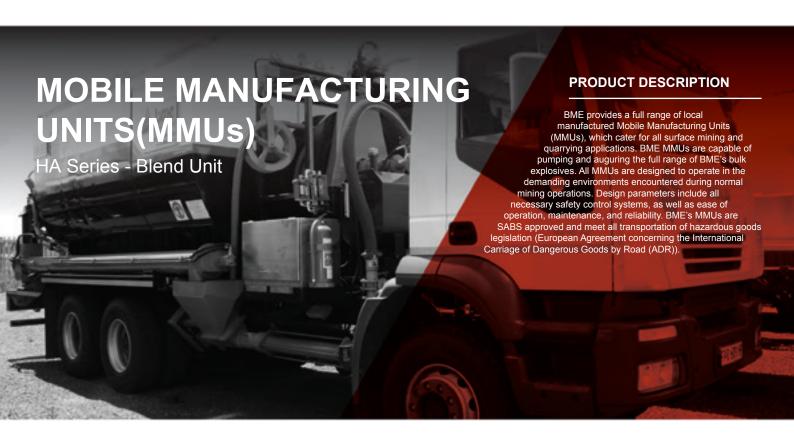

# **PRODUCT FEATURES**

#### **APPLICATION**

Units are configured to deliver blended emulsions and Heavy ANFOs to opencast mining operations

### **FEATURES**

- PumpPro Pump Safety system for guarding against dead-head and dry-running
- Close loop hydraulic control system guarantees product quality
- Suitable chassis with all standard safety selected for rugged on-bench conditions

### **DESIGN FEATURES**

- Close loop hydraulic system
- Maximum auger rate of 900 kg/min on blend and ANFO products
- Maximum pump rate of 480 kg/min on pump-able Heavy ANFO formulations
- In-cab control system

## **PUMP SAFETY FEATURES**

- Independent electronic PumpPro pump safety system monitoring and controlling down hole product pumps against:
  - Dead-head
  - Dry-running
  - Low and high pressures