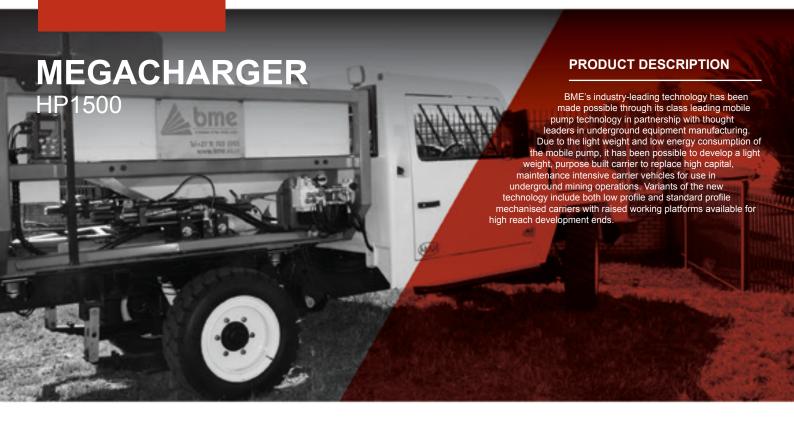

# **EQUIPMENT** (UNDERGROUND)

# **PRODUCT FEATURES**

## **FEATURES**

- Low capital outlay
- Low maintenance requirements
- · High flow rate
- Double mobile pump configuration
- Increased reliability and reduced down time
- Intelligent pump control and data recording system
   Fully POPS and FOPS portified vehicle.
- Fully ROPS and FOPS certified vehicle
- 2 man lifting basket or compact charging platform
- ICR Intelligent control and reporting

### **DESIGN SPECIFICATIONS**

Emulsion tank capacity 1500 kg
Sensitiser tank capacity 55 L
Water tank capacity 55 L
Pumping rate 45 kg/min
Drive system Hydraulic
Max hose length 15 m (No

Max hose length15 m (No hose lube)30 m (with hose lube)Compatible emulsionsINNOVEX™ UG Emulsions