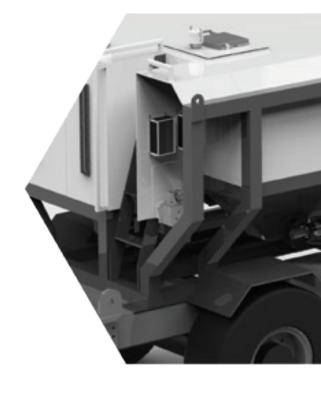

#### **PUMP SAFETY FEATURES**

- Intrinsically safe pump technology
  - Safe in instances of dry running
  - Safe in instances of dead heading
- Pressure bursting disk
- Failsafe control system
- Charging lance flushing system