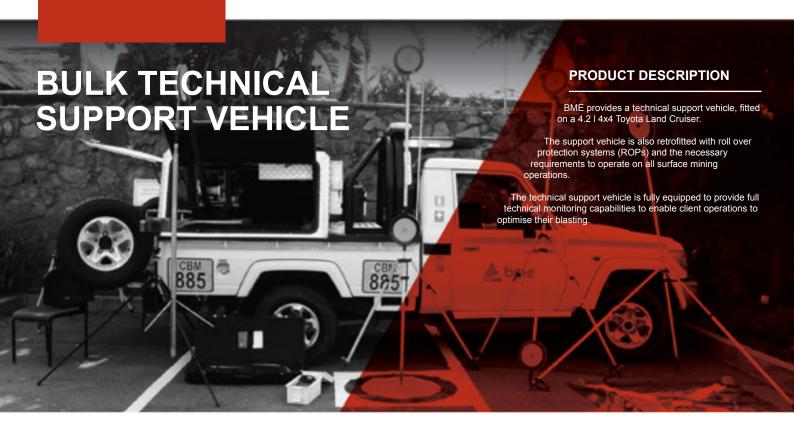

#### **APPLICATION**

Application of the Bulk Technical Support Vehicle is to provide an on-bench full technical service on request

#### **FEATURES**

- Bore hole caliper to measure hole diameters from 127 mm up to 350 mm at a depth of 40 m
- VOD recorders (Velocity of detonation)
- Seismographs
- 3-D face profiling equipment High speed video photography camera Emulsion and ANFO testing kits
- Bench scale for truck calibration and auditing
- · Reactive ground testing technology

## **DESIGN FEATURES FOR THE BORE HOLE CALIPER**

- In-cab control system
- Dual power supply system
- External backup control system
- · Easy access to probe and winch for maintenance